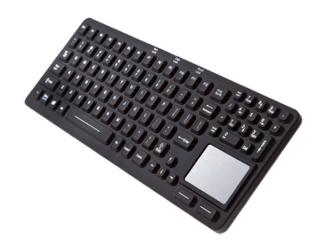

## EKS-97-TP

## SEALED TOUCHPAD KEYBOARD

The EKS-97-TP is one of the thinnest products on the market that is fully sealed and washable. It boasts a slim design and the added convenience of a built-in touchpad, along with larger keys for less data entry errors. Meeting IP67 standards to be resistant to dirt, debris and liquids, it can easily withstand medical and industrial environments along with repeated cleaning procedures.