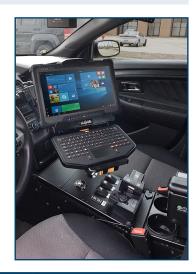

With the DS-GTC-800 Series Docking Stations, fleet managers can seamlessly integrate the Getac A140 rugged tablet into their workforce to enhance productivity without sacrificing quality, safety or longevity.