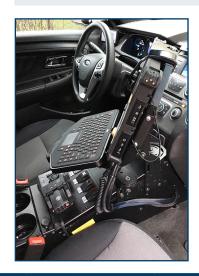

With the DS-GTC-800 Series Docking Stations, fleet managers can seamlessly integrate the Getac A140 rugged tablet into their workforce to enhance productivity without sacrificing quality, safety or longevity.