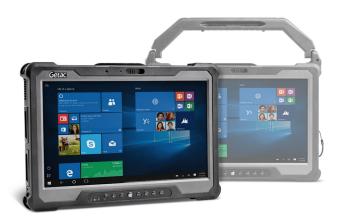

## DS-GTC-800 Series Getac A140 Rugged Tablet

The Havis Docking Station for the Getac A140 rugged tablet improves mobile worker productivity by providing a secure location for tablet charging and connection to essential peripherals, such as printers, keyboards and barcode scanners.