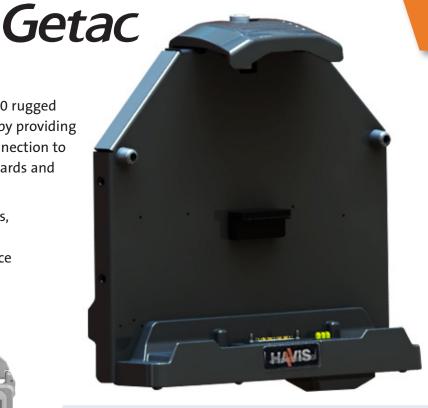

## Havis Docking Solution for Getac A140 Rugged Tablet

## DS-GTC-800 Series Getac A140 Rugged Tablet

The Havis Docking Station for the Getac A140 rugged tablet improves mobile worker productivity by providing a secure location for tablet charging and connection to essential peripherals, such as printers, keyboards and barcode scanners.